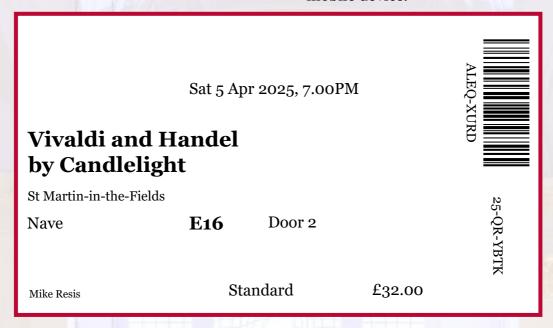

## Your ticket to St Martin-in-the-Fields

Thank you for your booking with St Martin-in-the-Fields. This is your ticket to the concert below - please print it out and bring it with you, or show it on a mobile device.

Doors open 30 minutes prior to the start of the performance - please see your ticket above for door information.