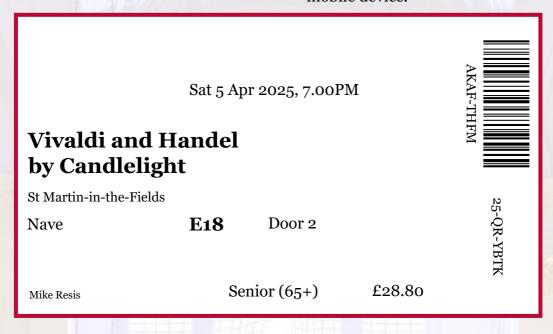

## Your ticket to St Martin-in-the-Fields

Thank you for your booking with St Martin-in-the-Fields. This is your ticket to the concert below - please print it out and bring it with you, or show it on a mobile device.

Doors open 30 minutes prior to the start of the performance - please see your ticket above for door information.