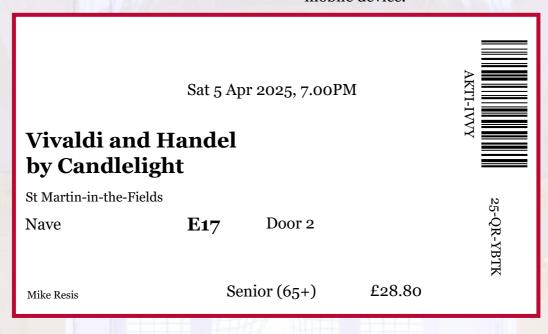

# Your ticket to St Martin-in-the-Fields

Thank you for your booking with St Martin-in-the-Fields. This is your ticket to the concert below - please print it out and bring it with you, or show it on a mobile device.

Doors open 30 minutes prior to the start of the performance - please see your ticket above for door information.