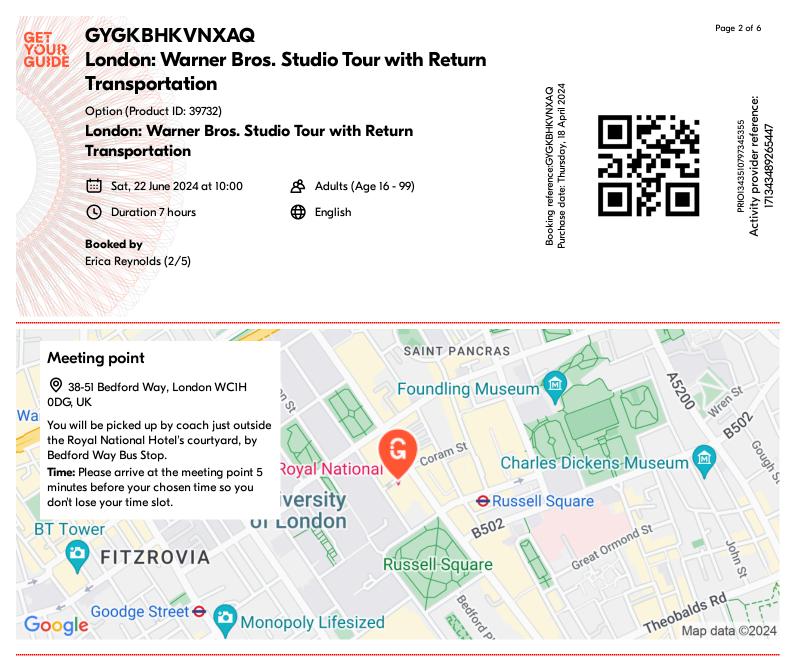

#### **Meeting point**

This activity starts at a meeting point.

Meeting point address

🛛 38-51 Bedford Way, London WC1H 0DG, UK

### Address

You will be picked up by coach just outside the Royal National Hotel's courtyard, by Bedford Way Bus Stop.

### When to arrive

Please arrive at the meeting point 5 minutes before your chosen time so you don't lose your time slot.