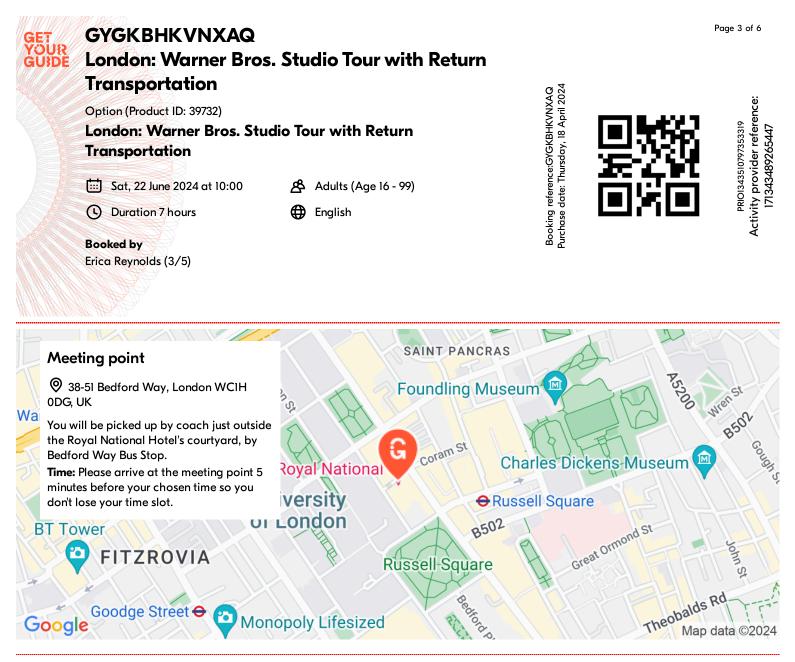

#### **Meeting point**

This activity starts at a meeting point.

Meeting point address

🛛 38-51 Bedford Way, London WC1H 0DG, UK

### Address

You will be picked up by coach just outside the Royal National Hotel's courtyard, by Bedford Way Bus Stop.

### When to arrive

Please arrive at the meeting point 5 minutes before your chosen time so you don't lose your time slot.