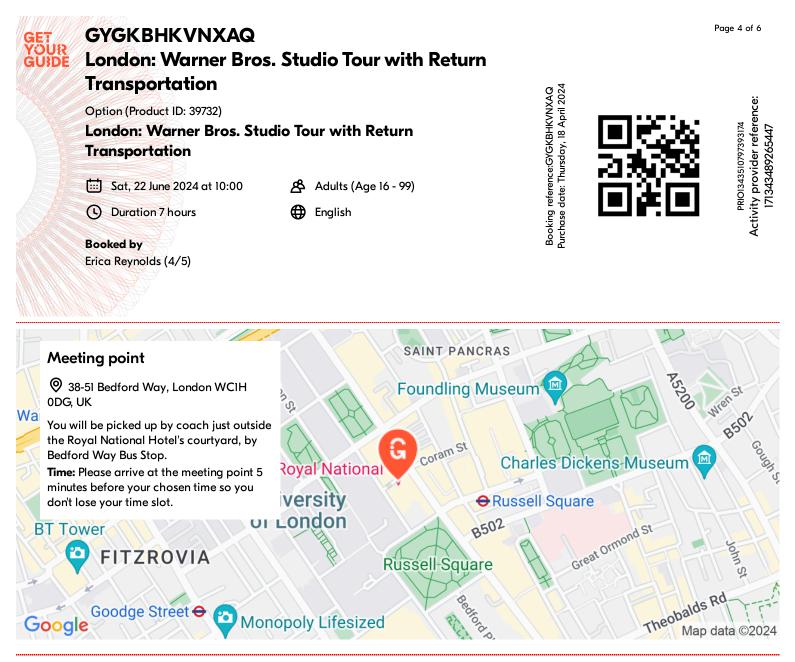

#### **Meeting point**

This activity starts at a meeting point.

Meeting point address

🛛 38-51 Bedford Way, London WC1H 0DG, UK

### Address

You will be picked up by coach just outside the Royal National Hotel's courtyard, by Bedford Way Bus Stop.

### When to arrive

Please arrive at the meeting point 5 minutes before your chosen time so you don't lose your time slot.